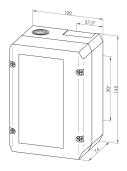

Category: Insulated plastic enclosures

Series: DIRL

Panel cut-out: Ø 30.5 mm

Mounting depth: 69 mm

Degree of protection: IP65

Colour dark-grey bottom part/light-grey cover

Accessory type: enclosure
Cable entry: M25x1.5
Operating temperature: -25°C ... 60°C
Material: polyamide 6
Weight: 310 g

Mounting holes: 3
Positive opening: no

Storage temperature: -40°C ... 70°C

Equipped: no