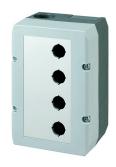

## Insulated plastic enclosure, 3 resp. 4 mounting holes DIRL4V-3R30

Description: made of polyamide 6, empty or equipped, with

anodized aluminium front plate (engraving,

printing or laser marking on request)

Category: Insulated plastic enclosures

Series: DIRL

Panel cut-out: Ø 30.5 mm

Mounting depth: 69 mm

Degree of protection: IP65

Colour dark-grey bottom part/light-grey cover

Accessory type: enclosure
Cable entry: M25x1.5
Operating temperature: -25°C ... 60°C
Material: polyamide 6
Weight: 310 g

Mounting holes: 3
Positive opening: no

Storage temperature: -40°C ... 70°C

Equipped: no